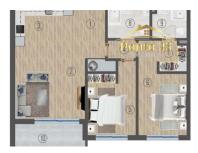

## Santo António - Apartment

**1** 97,18

Area (m²)

Garage

340 000 €

(EUR €)

# beautiful 2 bedroom apartment, in a prestigious development. Funchal - Madeira Island

Beautiful 2 bedroom apartment, in a prestigious development, located in Santo António, Funchal

Building with 12 apartments from 1 to 3 bedrooms, with gardens and swimming pool.