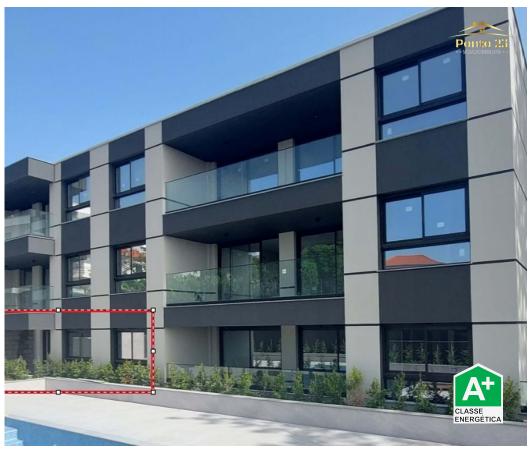

# beautiful 2 bedroom apartment, in a prestigious development. Funchal - Madeira Island

Beautiful 2 bedroom apartment, in a prestigious development, located in Santo António, Funchal

Building with 12 apartments from 1 to 3 bedrooms, with gardens and swimming pool.

Designed with the intention of providing comfort and tranquility to those who inhabit it. The combination of generous areas with excellent finishes make it the ideal place to live comfortably.