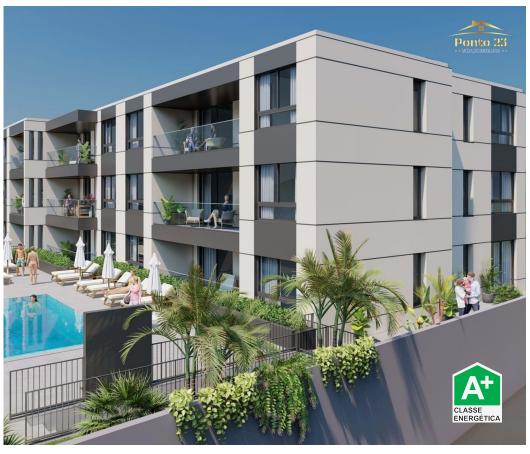

## **Luxurious 2 bedroom apartment**

Beautiful 2 bedroom apartment, in the prestigious new development, located in Santo António. With 12 apartments from T1 to T3, with gardens and swimming pool.

This fraction of typology T2, consisting of 2 bedrooms, entrance hall, living room and kitchen in open space, 2 bathrooms, balcony. It still has 1 storage room and 1 parking space.

Designed with the intention of providing comfort and tranquility to those who inhabit it. The combination of generous areas with excellent finishes make it the ideal place to live comfortably.

### **Property Features**

- Terrace
- Private condominium
- Basement
- · Views: Sea views, Pool view
- Lift
- Electric garage gate
- Central music system
- Parking space
- · Sealed land area
- Uninterrupted views
- Balcony