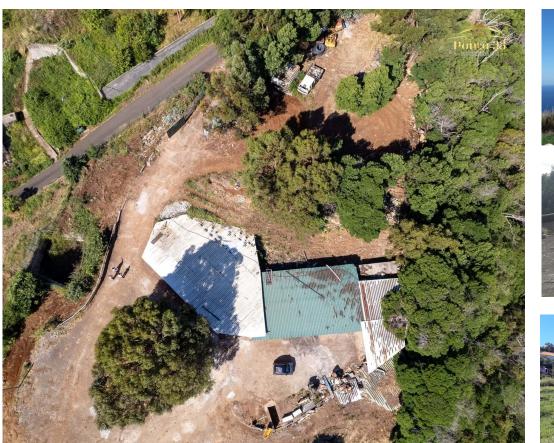

## Urban land, with fifteen thousand square meters.

Huge Urban Land- Santa Cruz ,Madeira

The land consists of a total area of 15,000 m2 and access is through the Morena road, five minutes from the airport.

This land is ideal for developing a rustic tourist village and/or hotel organized and distributed by rustic bungalows and leisure space, green areas and even a swimming pool incorporated into its surroundings.

It already has a study regarding the tourist village in which about seventy bungalows could be reflected in the space. In addition to this possibility, rural hotels, wooden farms and other tourist complexes can be built with a maximum of two floors above ground. The Photographs are examples of what can be set up in the Field.