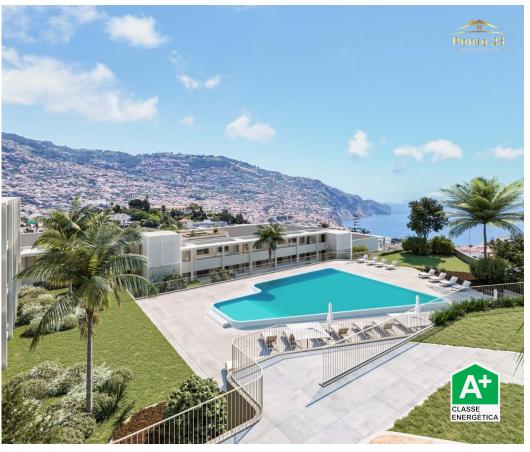

## 2 bedroom apartment, in a luxury impediment

Born in the city of Funchal, a new development consisting of 8 blocks of only 2 floors, will redefine the standards of luxury in Madeira Island.

This ambitious project combines architectural sophistication with the natural beauty of the region, providing a unique residence and lifestyle experience.

## Highlighted Features:

Each apartment consists of a barbecue area on the balcony, an ideal place to provide moments of conviviality with friends and family, making each meeting a special moment.

Innovative Design: This development features a bold design that blends harmoniously into the surrounding environment, offering stunning views of the ocean and mountains.

## **Property Features**

- Terrace
- Private condominium
- Views: Beach view, City view, Pool view, Garden view
- Video entry system
- Lift
- Electric garage gate
- Security door
- Energetic certification: A+